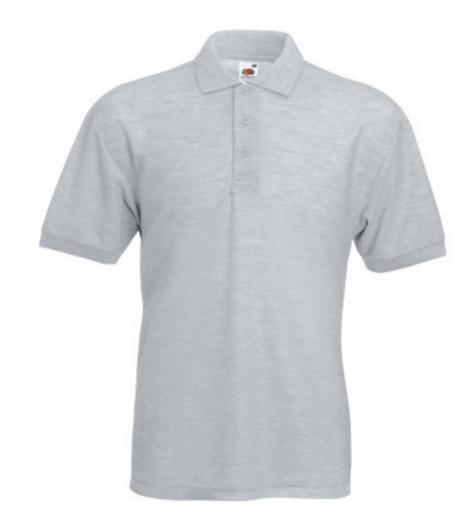

# FRUIT OF THE LOOM, 65/35, MEN'S POLO SHIRT, ASH GRAY, 2XL

## **Specification**

Fruit of the Loom, 65/35, polo shirt for men, speckled gray, 2XL. Men's Polo Shirt, Work T-shirt, Leisure T-Shirt, Composed of 65% Polyester, 35% Cotton, Normal Cut, Polo Collar Standard, Color T-Shirt, Classic Pattern. Ideal for all types of activities. Branding: embroidery, flock, flex, sieve